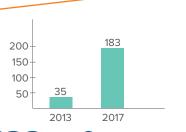

### **183** refugees

resettled from Afghanistan, Syria, Iraq, Iran, Uganda, and elsewhere.