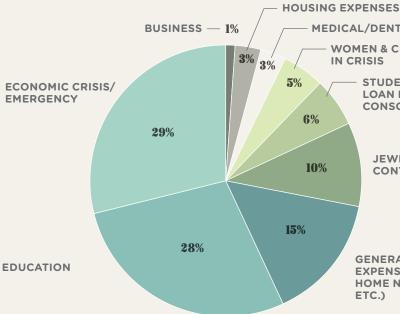

## **LOAN TYPE**

518 **ACTIVE LOANS** 

**AVERAGE** 

MEDICAL/DENTAL

WOMEN & CHILDREN IN CRISIS

JEWISH CONTINUITY

**GENERAL (CAR** EXPENSES. HOME NEEDS. ETC.)